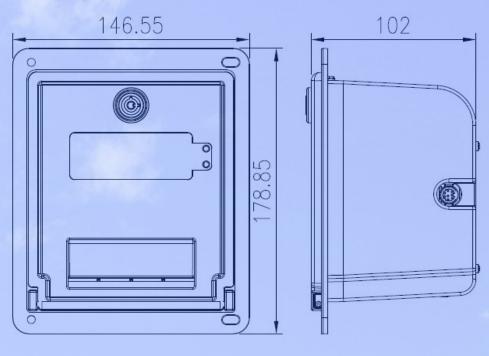

y, it is very stable and efficient. Printing on 2-inch wide paper (58 mm). This printer is compact and light weight, and the design allows easy head maintenance, easy head cleaning and easy head replacement.

### Feature

- W Use Fujitsu printer mechanism.
- RS232 /RS485 communication
- Similar with ECS/POS command set.
- Supports text and graphic printing.
- Supports Bitmap printing.
- Supports bar code printing.
- Paper out detection.
- Head up detection.
- Auto cutter. Full cut or partial cut.
- \* Baud rate selectable.

## **Specification**

Printer mecha- Fujitsu FTP-629MCL354

nism

Dots / line 432 dots

Effective printing 54mm

width

Printing speed 200mm/Sec (Max)

Communication RS-232, RS485

MCU 16 bits MCU

Data Buffer 32KB

Font ROM 4MB Flash (Downloadable)

### **Dimension**





## Contact information

### **Hong Kong**

Suite 802, 8/F, Chinachem Century Tower, 178 Glouscester Road,

Wanchai, Hong Kong

Tel: +852 2851 3899 Fax: +852 2851 6310

#### **Taiwan**

16/F, No. 92 Xingde Road, Sanchong Dist., New Taipei City,

Taiwan, R.O.C. (Post Code: 24158)

Tell : +886-2-8511 1288 Fax : +886-2-8511 1293

### China

No. 25, Room 1703, Tianhe South 2nd Rd., Tianhe Dist., Guangzhou, Guangdong, P.R.C.

Tel: +86-20-8756 1314 Fax: +86-20-8756 1284