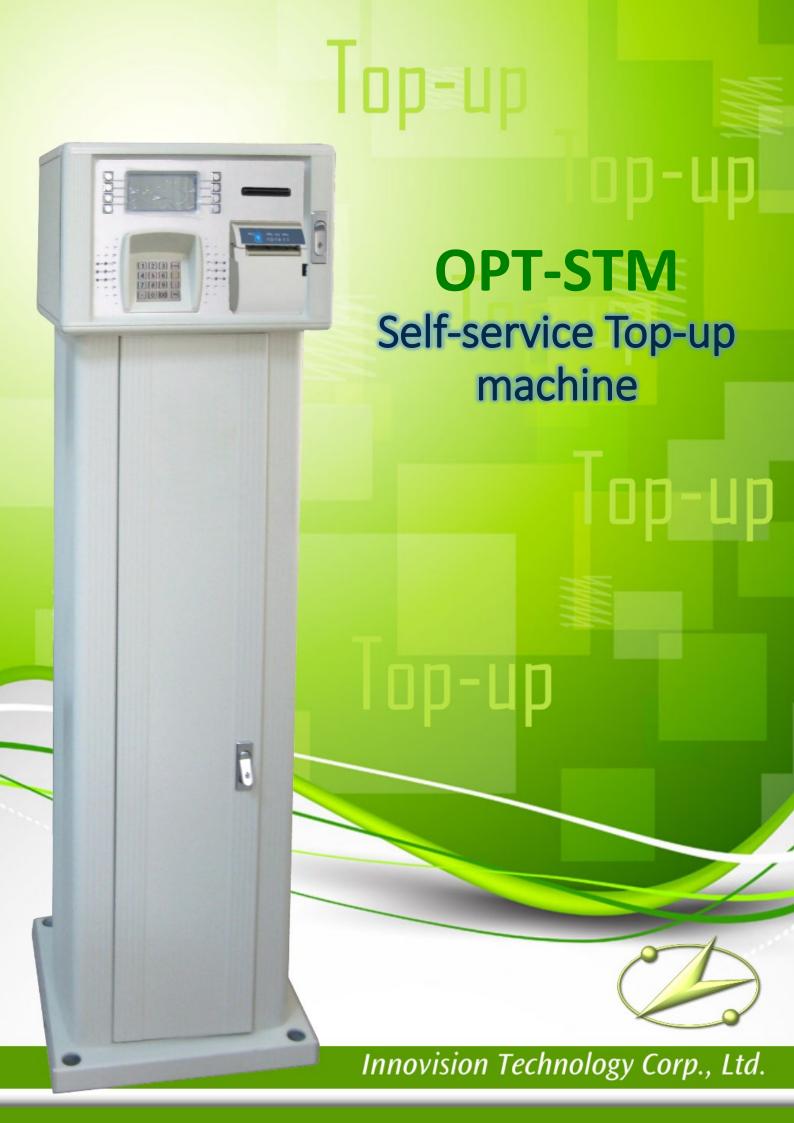

Top-up by credit card

Therefore, except manual operation, setup selfservice top-up machine at the station is another choice.

Stand alone STM (Self-Service Top-up machine) or combined with Pay at pump terminal.

Top-up by ATM card

STM is RISC base embedded computer that provides a stable and reliable operation. 32bits ARM 920 CPU with 32MB flash memory and 64MB SDRAM, built in Embedded Linux operating system to offer the powerful operating ability.

240x128 dots matrix graphic LCD or 5" 800x480 sunlight readable TFT-LCD with 8 soft keys for easy operation, with audio output support voice guide.

Thermal printer support 2" or 3" printing, could print the receipt on 2" paper and print the report on 3" paper.

OPT-STM also support SD card socket could back-up the transaction data.

# For Station

- □ Top-up list
- □ Top up commission list
- □ Top-up fail report
- Daily report
- Status report
- HQ communication report
- ☐ Check the transaction data by card number or time.

| ITEM             | SPECIFICATION                                 |
|------------------|-----------------------------------------------|
| CPU              | 32 bits Arm9                                  |
| Flash Memory     | 32MB                                          |
| SDRAM            | 64MB                                          |
| Card Reader      | 3 in 1 Motorized Reader                       |
| Keypad           | PCI PED                                       |
| Interface        | RS232 port x 8                                |
| Printer          | 3" Thermal printer                            |
| LAN              | Ethernet 10/100 Mbps                          |
| SAM slot         | 4 SAM card slots                              |
| Soft key         | 2 pcs 1x4 waterproof metal key beside the LCD |
| Display          | FSTN 240x128dots matrix graphic LCD or        |
|                  | 5" 800x480 sunlight readable TFT-LCD          |
| Audio            | Support                                       |
| Extended memory  | SD card slot                                  |
| Operating System | Embedded Linux                                |